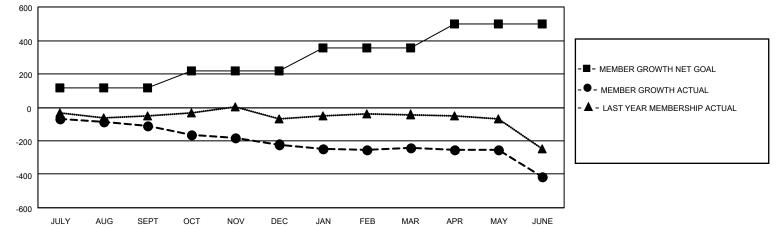

## GAT MONTHLY MEMBERSHIP PROGRESS REPORT

**Multiple District 33** 

LOCATION: MASSACHUSETTS

Results as of: 6/30/2021

| Clubs                 |               |           |               | Members               |                           |                         |                                                    |  |  |
|-----------------------|---------------|-----------|---------------|-----------------------|---------------------------|-------------------------|----------------------------------------------------|--|--|
| RESULTS FOR 2020-2021 |               |           |               | RESULTS FOR 2020-2021 |                           |                         |                                                    |  |  |
| QUARTER               | NEW CLUB GOAL | NEW CLUBS | DROPPED CLUBS | QUARTER               | IEMBER GROWTH NET<br>GOAL | MEMBER GROWTH<br>ACTUAL | DROPPED<br>MEMBERS ACTUAL<br>(including transfers) |  |  |
| JULY/AUG/SEPT         | 1             | 1         | 1             | JULY/AUG/SEPT         | т 115                     | 98                      | 183                                                |  |  |
| OCT/NOV/DEC           | 0             | 0         | 0             | OCT/NOV/DEC           | 102                       | 86                      | 172                                                |  |  |
| JAN/FEB/MAR           | 2             | 1         | 2             | JAN/FEB/MAR           | 140                       | 84                      | 98                                                 |  |  |
| APR/MAY/JUNE          | 2             | 0         | 1             | APR/MAY/JUNE          | 140                       | 152                     | 297                                                |  |  |