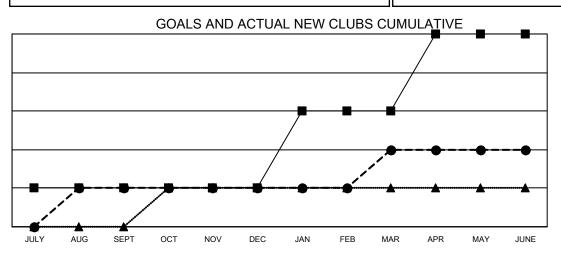

## GAT MONTHLY MEMBERSHIP PROGRESS REPORT

**Multiple District 33** 

LOCATION: MASSACHUSETTS

Results as of: 6/30/2021

| Clubs                 |               |           |               | Members               |                           |                         |                                                    |  |  |
|-----------------------|---------------|-----------|---------------|-----------------------|---------------------------|-------------------------|----------------------------------------------------|--|--|
| RESULTS FOR 2020-2021 |               |           |               | RESULTS FOR 2020-2021 |                           |                         |                                                    |  |  |
| QUARTER               | NEW CLUB GOAL | NEW CLUBS | DROPPED CLUBS | QUARTER               | IEMBER GROWTH NET<br>GOAL | MEMBER GROWTH<br>ACTUAL | DROPPED<br>MEMBERS ACTUAL<br>(including transfers) |  |  |
| JULY/AUG/SEPT         | 1             | 1         | 1             | JULY/AUG/SEPT         | т 115                     | 98                      | 183                                                |  |  |
| OCT/NOV/DEC           | 0             | 0         | 0             | OCT/NOV/DEC           | 102                       | 86                      | 172                                                |  |  |
| JAN/FEB/MAR           | 2             | 1         | 2             | JAN/FEB/MAR           | 140                       | 84                      | 98                                                 |  |  |
| APR/MAY/JUNE          | 2             | 0         | 1             | APR/MAY/JUNE          | 140                       | 152                     | 297                                                |  |  |